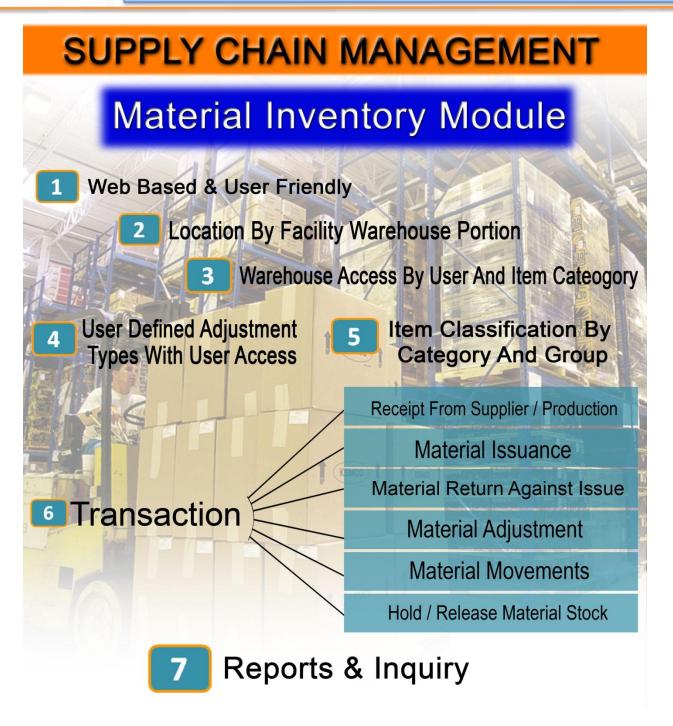

## SUPPLY CHAIN MANAGEMENT Import Management Module Import Mana

**BusinessSmart (Material Inventory)** is a true web based solution which covers complete warehouse transactions along with access control. You can classify Material in categories and groups for better reporting. You can define your own adjustments types as per your needs. Comprehensive MIS reporting with ability to export data in Excel for further analysis.