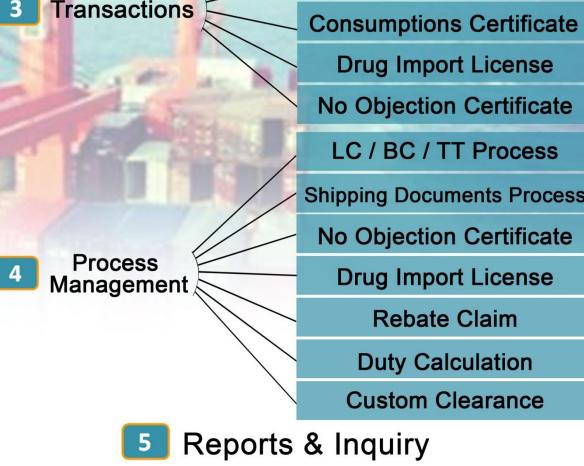

**BusinessSmart (Import Management)** is a true web based solution which covers complete Import Management cycle (LC documentation, Invoice/Shipping documentation, Regulatory documentation and Custom clearation documentation and receipt at plant. Comprehensive MIS reporting with ability to export data in Excel for further analysis.