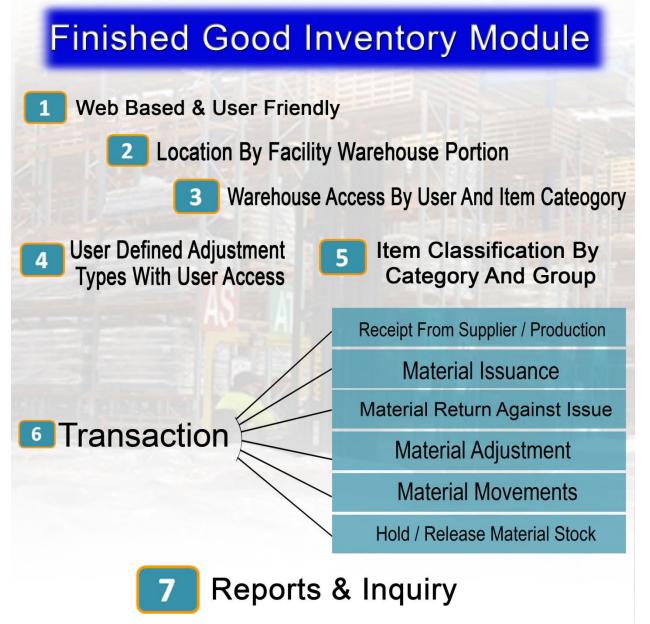

**BusinessSmart (Finished Goods Inventory)** is a true web based solution which covers complete warehouse transactions along with access control. You can classify Finished Goods in categories and groups for better reporting. You can define your own adjustment types as per your needs. Comprehensive MIS reporting with ability to export data in Excel for further analysis.