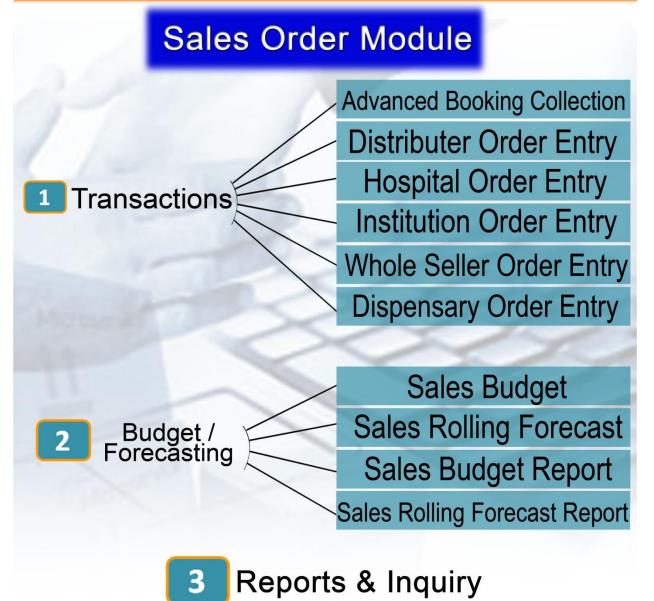

**BusinessSmart (Sales Order)** is a true web based solution which covers complete order processing transactions in all channels (Distributors, Institutions, wholesaler and clinics etc.) Month wise and rolling budget and forecasting available. Comprehensive MIS reporting with ability to export data in Excel for further analysis.