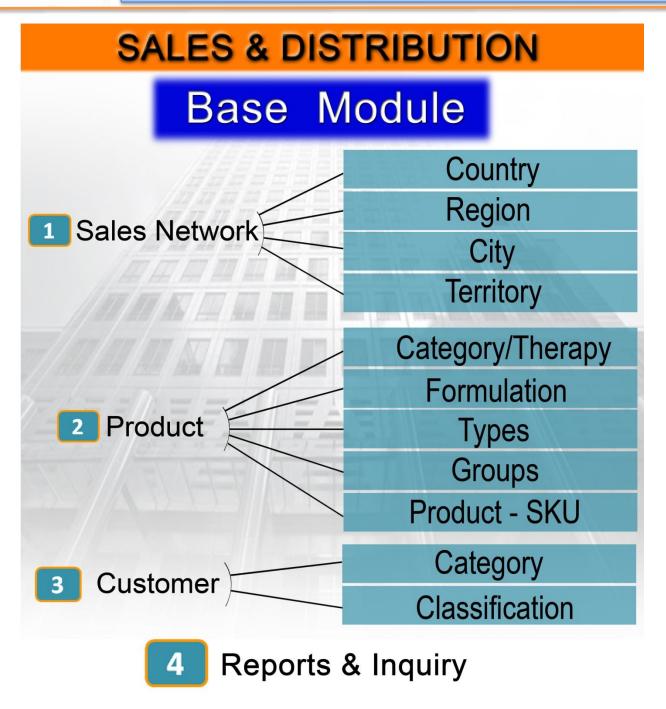

**BusinessSmart (Base)** is a true web based solution which covers almost all parameters and setup definitions for Sales & Distribution systems. You can define geographical country wide sales network, product segmentation & classifications and customers segmentation & classifications