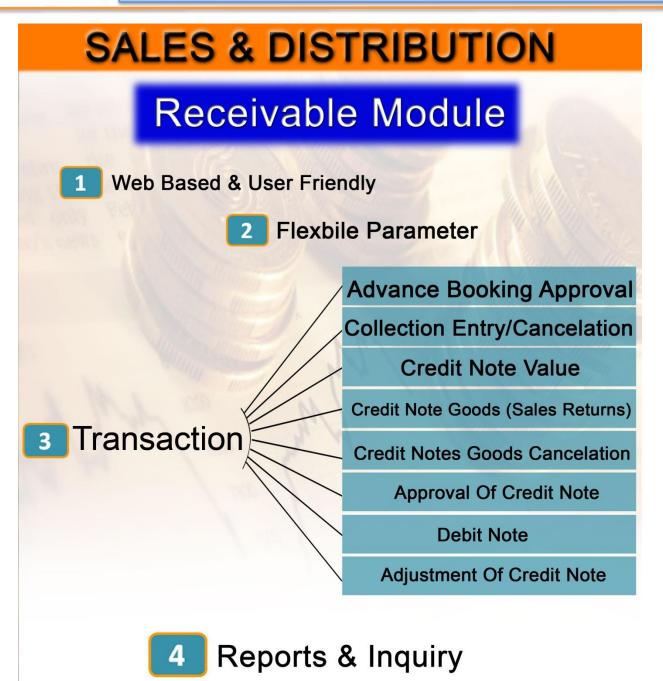

**BusinessSmart (Receivable Management)** is a true web based solution which covers complete receivable management live advance collection, collections against credits and Debit & Credit notes generations along with its cancellations. Comprehensive MIS reporting with ability to export data in Excel for further analysis.