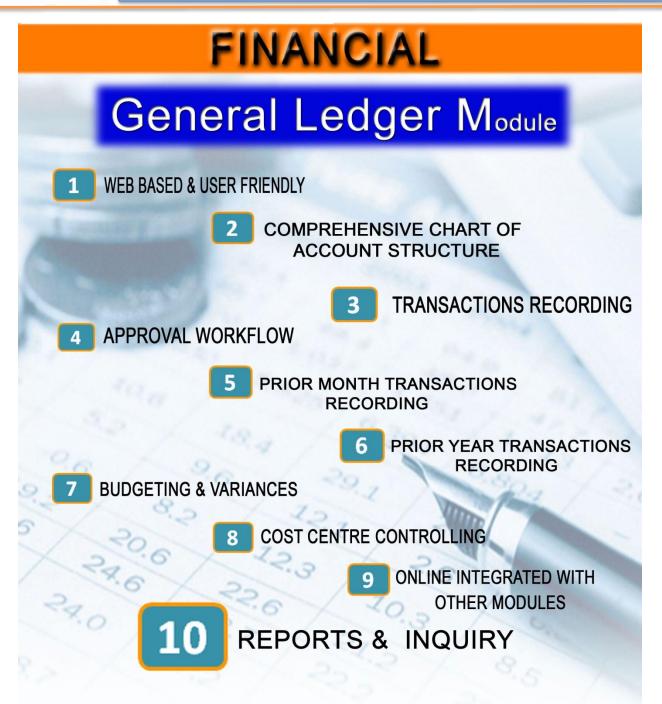

**BusinessSmart (General Ledger)** is a true web based solution which covers almost all finance & accounts functions of a mid and small size company. This helps a company to record and maintain day to day voucher entry and preparation of all financial reports from Trial balance to P&L statement and Balance sheet with ability to export data in Excel for further analysis.