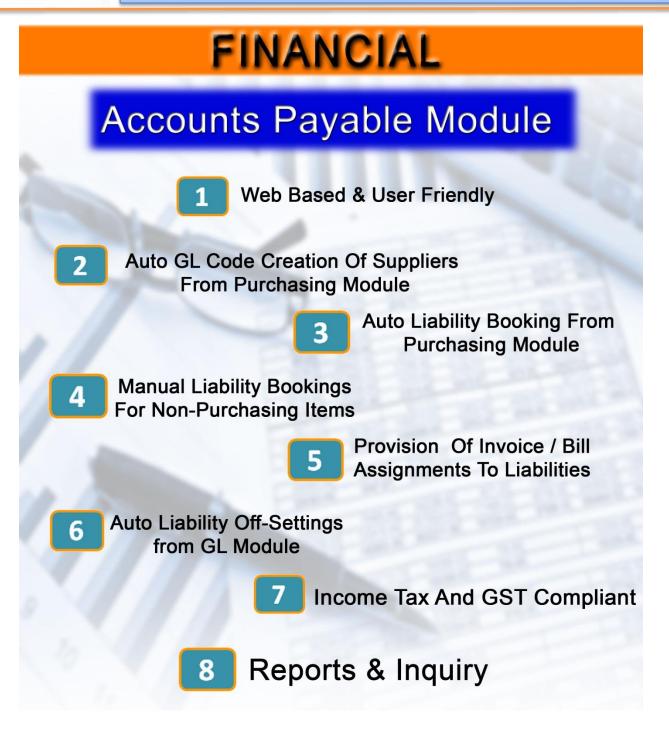

**BusinessSmart (Accounts Payable)** is a true web based solution which covers almost all steps/stages involved in the life cycle of a liability such as bill recording and actual payment. Auto generation of JV during each stage. Comprehensive MIS reporting with ability to export data in Excel for further analysis.