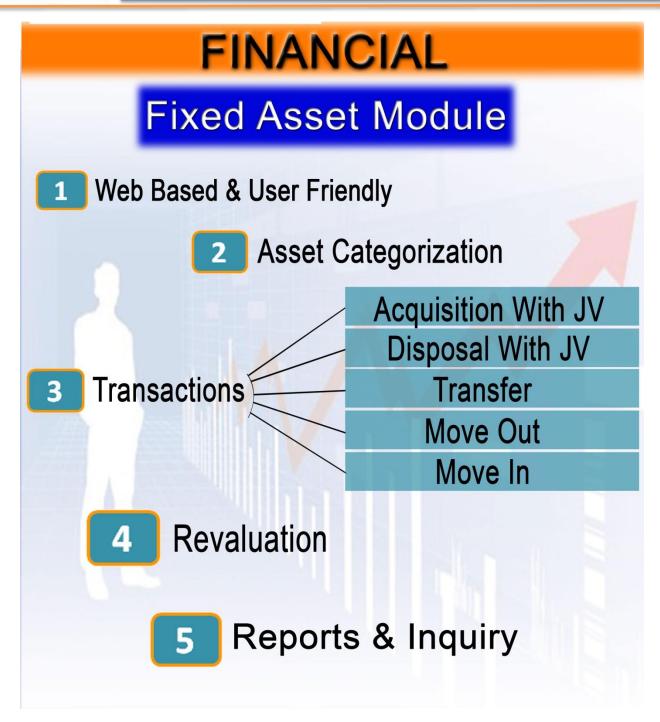

**BusinessSmart (Fixed Assets)** is a true web based solution which covers almost all steps/stages involved in life cycle of an asset such as acquisition, transfer, move-out, move-in, revaluation and disposal. Auto generation of JV during each stage. Comprehensive MIS reporting with ability to export data in Excel for further analysis.